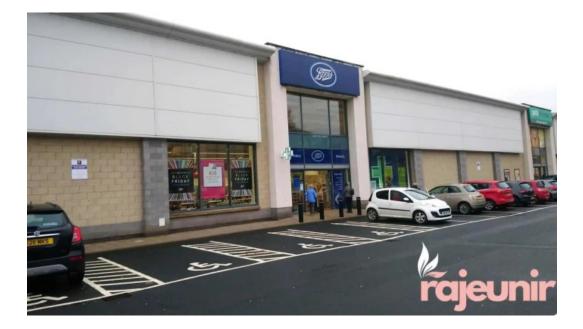

#### **Discovering the Boots Beauty Supply Store in Galashiels**

If you are searching for a beauty supply store that caters to your needs, the Boots in Galashiels might be on your radar. With a range of \*\*service options\*\*, including \*\*in-store shopping\*\*, \*\*in-store pick-up\*\*, and various payment methods such as \*\*debit cards\*\* and \*\*credit cards\*\*, this store is designed for convenience.

#### **Accessibility Features**

One notable feature of this Boots location is its commitment to \*\*accessibility\*\*.

The store boasts a \*\*wheelchair-accessible entrance\*\*, making it easy for all customers to enter and explore the wide aisles and well-presented displays. Additionally, there is a \*\*wheelchair-accessible car park\*\* and a \*\*wheelchair-accessible toilet\*\*, creating a comfortable shopping environment for those with mobility challenges.

#### Images

Boots galashiels