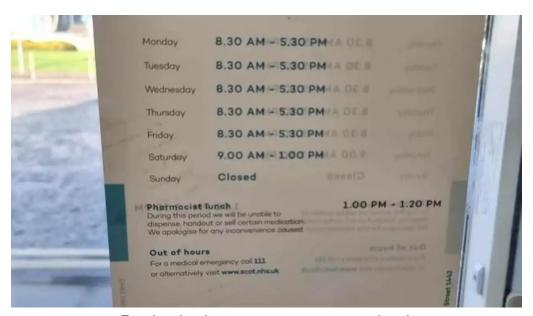

#### Our service hours are:

Day Hours
Monday
Closed
Tuesday
8:30?AM-5:30?PM
Wednesday
8:30?AM-5:30?PM
Thursday
8:30?AM-5:30?PM
Eriday
8:30?AM-5:30?PM
Saturday
8:30?AM-5:30?PM
Sunday
9?AM-1?PM

The website is Rowlands Pharmacy George Street