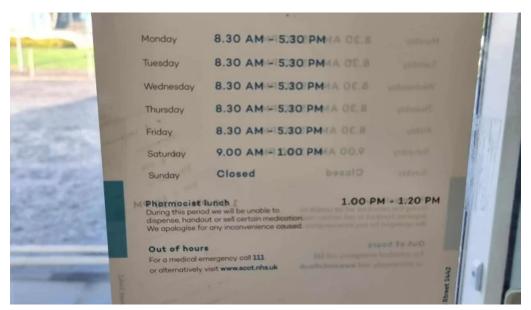

#### Our service hours are:

Day Hours
Monday
Closed
Tuesday
8:30?AM-5:30?PM
Wednesday
8:30?AM-5:30?PM
Thursday
8:30?AM-5:30?PM
Eriday
8:30?AM-5:30?PM
Saturday
8:30?AM-5:30?PM
Sunday
9?AM-1?PM

The website is Rowlands Pharmacy George Street