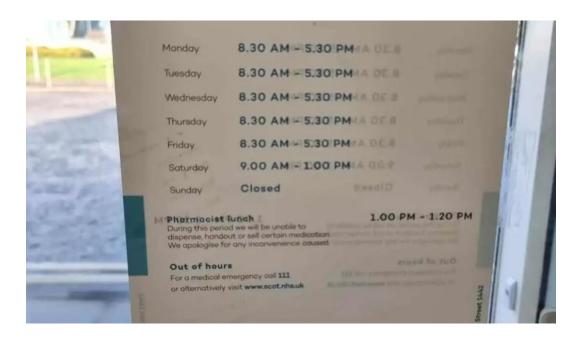

#### Our service hours are:

Day Hours
Monday
Closed
Tuesday
8:30?AM-5:30?PM
Wednesday
8:30?AM-5:30?PM
Thursday
8:30?AM-5:30?PM
Eriday
8:30?AM-5:30?PM
Saturday
8:30?AM-5:30?PM
Sunday
9?AM-1?PM

The website is Rowlands Pharmacy George Street