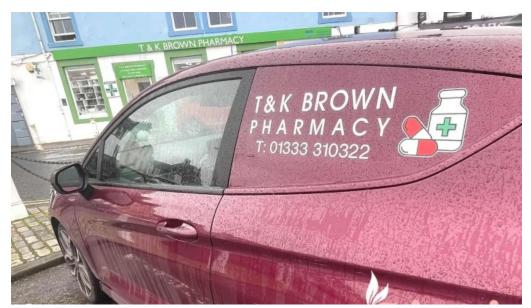

# T & K Brown Pharmacy - Anstruther

#### **Discover T & K Brown Pharmacy in Anstruther**

T & K Brown Pharmacy is a fantastic pharmacy nestled in the heart of Anstruther, known for its exceptional service and accessibility. This pharmacy offers a range of \*\*on-site services\*\* that cater to the needs of the community, making it a go-to destination for both locals and visitors alike.

#### We are located at

31-32 Shore St, KY10 3AQ Anstruther, - United Kingdom (GB)

The contact line of said **Pharmacy** is <u>+441333310322</u>

And if you want to send a WhatsApp, you can do so at+441333310322