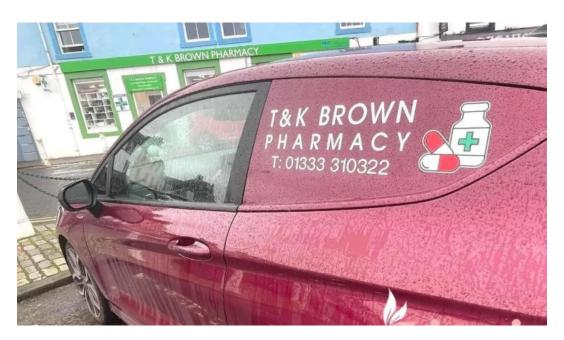

# T & K Brown Pharmacy - Anstruther

#### **Discover T & K Brown Pharmacy in Anstruther**

T & K Brown Pharmacy is a fantastic pharmacy nestled in the heart of Anstruther, known for its exceptional service and accessibility. This pharmacy offers a range of \*\*on-site services\*\* that cater to the needs of the community, making it a go-to destination for both locals and visitors alike.

#### We are located at

31-32 Shore St, KY10 3AQ Anstruther, - United Kingdom (GB)

The contact line of said **Pharmacy** is <u>+441333310322</u>

And if you want to send a WhatsApp, you can do so at+441333310322