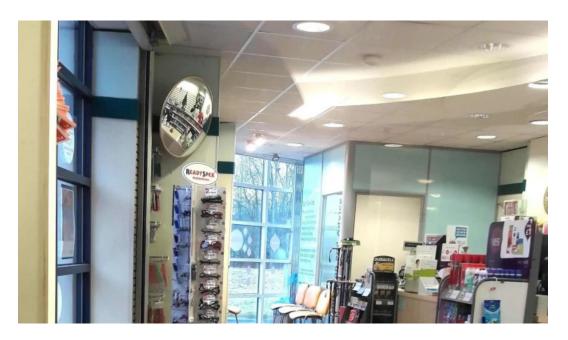

#### Service Options and Accessibility

The pharmacy provides multiple **service options**, including **in-store shopping** and **in-store pick-up**. Despite these conveniences, many customers have expressed frustration with lengthy wait times and prescription fulfillment issues. The pharmacy is also equipped with a **wheelchair-accessible entrance** and a **wheelchair-accessible car park**, ensuring that all patients can access their needed services.