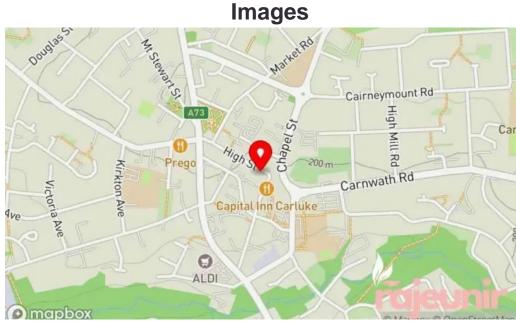

#### We are at

68-70 High St, ML8 4AJ Carluke, - United Kingdom (GB)

The contact phone of this **Pharmacy** is <u>+441555771350</u> And if you want to send a WhatsApp, you can do so at<u>+441555771350</u>

Boots pharmacy map

Boots pharmacy carluke

Boots pharmacy all