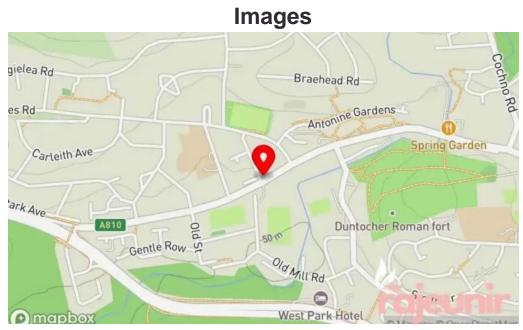

#### Our location is in

19 Dumbarton Rd, G81 6HD Clydebank, - United Kingdom (GB)

The phone of this **Pharmacy** is <u>+441389872255</u> And if you want to send a WhatsApp, you can do so at<u>+441389872255</u>

Duntocher pharmacy map

Duntocher pharmacy clydebank

Duntocher pharmacy all