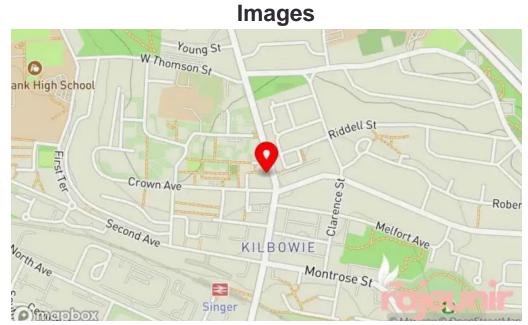

hether you're stopping in for a quick prescription, needing timely delivery, or seeking a friendly face, Kilbowie Pharmacy is ready to serve you with excellence and care.

#### You will find us at

## 375 Kilbowie Rd, G81 2TU Clydebank, - United Kingdom (GB)

The contact phone of the mentioned **Pharmacy** is <u>+441419529510</u> And if you want to send a WhatsApp, you can do so at<u>+441419529510</u>

#### We open at the following schedule:

Day Hours Monday 9?AM-6?PM Tuesday 9?AM-6?PM Wednesday 9?AM-6?PM Thursday 9?AM-6?PM Saturday 9?AM-5?PM Sunday Closed

The website is Kilbowie Pharmacy

In case you want to alter any element that you feel is not accurate concerning this page, please send us a message and we will adjust it as soon as possible. Thank you in advance thank you very much.



Kilbowie pharmacy map



Kilbowie pharmacy clydebank



Kilbowie pharmacy all

# Tags

Wheelchair-accessible entrance, NFC mobile payments, Delivery, Accessibility, Credit cards, Quick visit, Planning, Service options, Debit cards, Payments

# **Related content**

| 5 | .0 * | Dalmuir Pharmacy - Clydebank |
|---|------|------------------------------|
|   |      |                              |
| 4 | .2 * | Aura - Falkirk               |
|   |      | -                            |
| 5 | .0 * | Carluke Pharmacy - Carluke   |
|   |      |                              |
| 3 | .8 * | Superdrug Pharmacy - Bilston |

- 5.0 \* Right Medicine Pharmacy + Post Office (Aberchirder) Huntly
- 4.3 \* Superdrug Perth
- 4.2 \* Rowlands Pharmacy Bo'Ness Bo'Ness
- 4.3 \* Blackwood Pharmacy Alphega Pharmacy