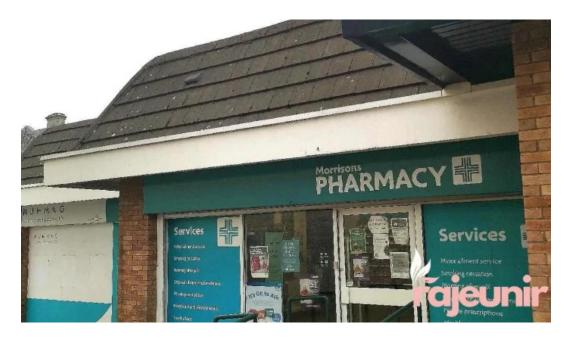

Rajeunir: Shops and services in the UK

#### **Morrisons Pharmacy - Cowdenbeath**

Pharmacy In Cowdenbeath



| Published on: 22/05/25 | Hits: 170    |
|------------------------|--------------|
| Comments: 0            | See comments |
| Votes: 17              | Score: 3.2   |

https://www.rajeunir.co.uk/pharmacy/cowdenbeath/morrisons-pharmacy-cowdenbeath\_328410.php



# Pharmacy In Cowdenbeath

## Morrisons Pharmacy - Cowdenbeath

#### Morrisons Pharmacy in Cowdenbeath: A Comprehensive Overview

Morrisons Pharmacy, located in Cowdenbeath, is designed to offer a range of services that cater to the community. From \*\*delivery options\*\* to an \*\*accessible environment\*\*, it aims to be a go-to pharmacy for residents.

#### **Service Options Available**

At Morrisons Pharmacy, various \*\*service options\*\* are available to enhance customer experience. These include: - \*\*Same-day delivery\*\* services for urgent prescriptions. - \*\*In-store pick-up\*\* for those who prefer to collect their medications personally. - A \*\*wheelchair-accessible entrance\*\* and \*\*car park\*\*, ensuring that all customers can access the pharmacy with ease.

## **A