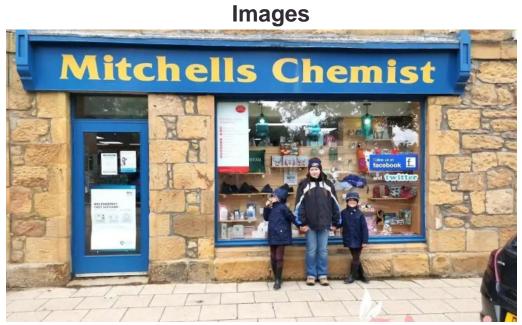

# Mitchells Chemist - Dornoch

#### **Discovering Mitchells Chemist in Dornoch**

Mitchells Chemist is a prominent pharmacy located in the picturesque town of Dornoch, offering a variety of **service options** to cater to the needs of both locals and visitors. The pharmacy is known for its well-stocked shelves and a range of **on-site services** that ensure customers find everything they need at fair prices.