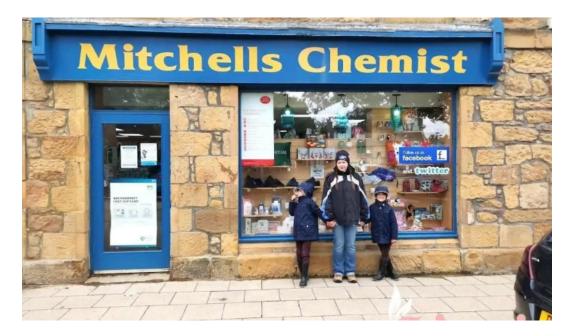

# Mitchells Chemist - Dornoch

#### **Discovering Mitchells Chemist in Dornoch**

Mitchells Chemist is a prominent pharmacy located in the picturesque town of Dornoch, offering a variety of **service options** to cater to the needs of both locals and visitors. The pharmacy is known for its well-stocked shelves and a range of **on-site services** that ensure customers find everything they need at fair prices.