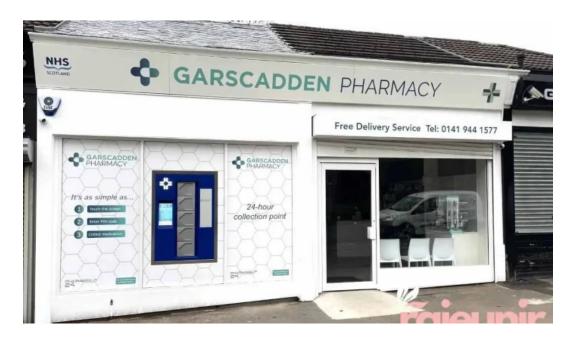

### **Garscadden Pharmacy - Glasgow**

Pharmacy In Glasgow

| Published on: 27/05/25 | Hits: 288    |
|------------------------|--------------|
| Comments: 0            | See comments |
| Votes: 32              | Score: 4.7   |

### Welcome to Garscadden Pharmacy: Your Local Community Health Hub

Garscadden Pharmacy in Glasgow stands out as a \*\*fantastic local business\*\* with an atmosphere that makes your health needs a priority. The staff are consistently \*\*friendly, knowledgeable, and welcoming\*\*, ensuring a pleasant visit every time.

need \*\*delivery\*\*, this pharmacy has you covered. One standout feature is their 24-hour robot delivery system, allowing customers to collect prescriptions at any time without long waits. This service adds to the already \*\*quick visit\*\* experience.