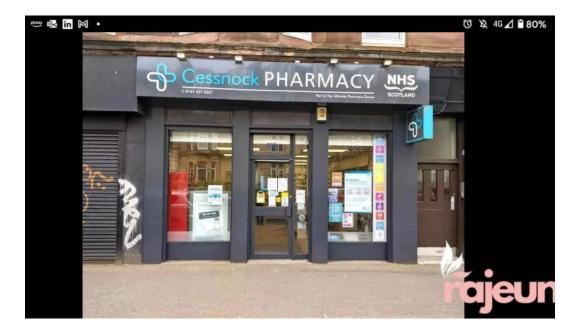

#### Gilbride Pharmacy and Travel Clinic - Cessnock - Glasgow

Pharmacy In Glasgow

| Published on: 06/05/25 | Hits: 99     |
|------------------------|--------------|
| Comments: 0            | See comments |
| Votes: 11              | Score: 4.4   |

# Gilbride Pharmacy and Travel Clinic - Cessnock - Glasgow

#### Welcome to Gilbride Pharmacy and Travel Clinic - Cessnock

Located in the heart of Glasgow, \*\*Gilbride Pharmacy and Travel Clinic\*\* stands out for its commitment to providing excellent service tailored for the community. Whether you need a quick visit or comprehensive travel health advice, this pharmacy is designed to cater to your needs.

#### The business is situated at

323 Paisley Rd W, G51 1LU Glasgow, - United Kingdom (GB)

The phone of said **Pharmacy** is  $\pm 441414270347$ And if you want to send a WhatsApp, you can do so at $\pm 441414270347$ 