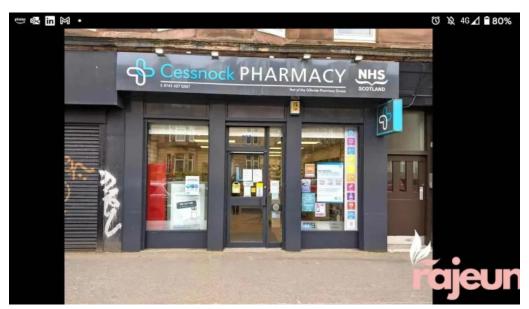

#### Gilbride Pharmacy and Travel Clinic - Cessnock - Glasgow

Pharmacy In Glasgow

| Published on: 06/05/25 | Hits: 99     |
|------------------------|--------------|
| Comments: 0            | See comments |
| Votes: 11              | Score: 4.4   |

# Gilbride Pharmacy and Travel Clinic - Cessnock - Glasgow

#### Welcome to Gilbride Pharmacy and Travel Clinic - Cessnock

Located in the heart of Glasgow, \*\*Gilbride Pharmacy and Travel Clinic\*\* stands out for its commitment to providing excellent service tailored for the community. Whether you need a quick visit or comprehensive travel health advice, this pharmacy is designed to cater to your needs.

#### The business is situated at

323 Paisley Rd W, G51 1LU Glasgow, - United Kingdom (GB)

The phone of said **Pharmacy** is  $\pm 441414270347$ And if you want to send a WhatsApp, you can do so at $\pm 441414270347$ 