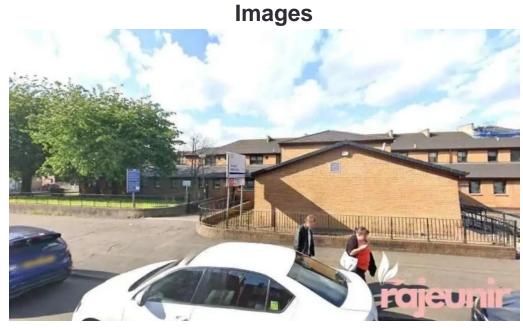

# Govanhill Health Centre Pharmacy: A Vital Resource in Glasgow

The \*\*Govanhill Health Centre Pharmacy\*\* serves an important role within the community, situated in a busy health center. Its primary function is to fill patient prescriptions after GP visits, providing essential healthcare to residents of one of Glasgow's most challenging districts.

# **Accessibility and Service Options**

One of the standout features of the Govanhill Pharmacy is its \*\*wheelchair-accessible entrance\*\* and \*\*car park\*\*, making it easier for

individuals with mobility issues to access its services. This commitment to accessibility demonstrates the pharmacy's dedication to serving all members of the community. However, some customers have reported that navigating the service options can be challenging, especially during busy hours.