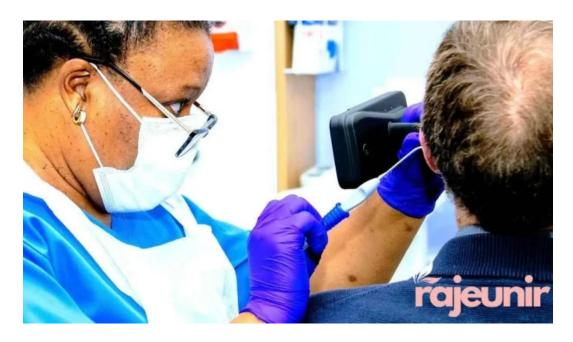

#### **On-Site Services**

The clinic offers a range of \*\*on-site services\*\*, including ear wax removal, which is vital for maintaining ear health. The professional staff is dedicated to providing quality care in a comfortable environment.