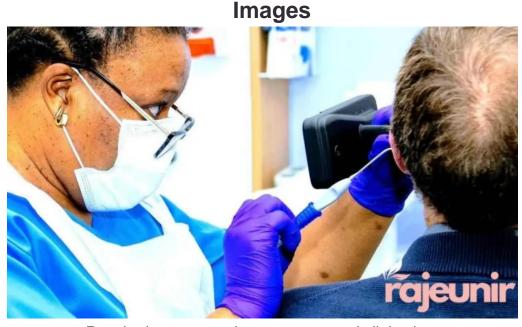

#### **On-Site Services**

The clinic offers a range of \*\*on-site services\*\*, including ear wax removal, which is vital for maintaining ear health. The professional staff is dedicated to providing quality care in a comfortable environment.