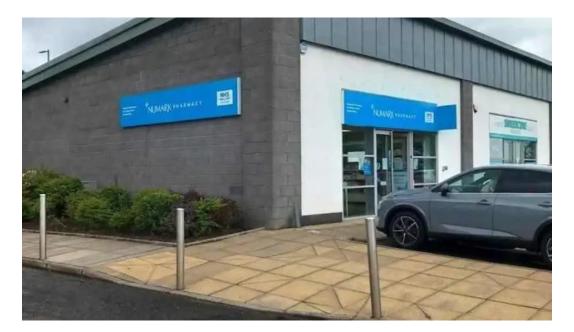

#### **Discovering Rowlands Pharmacy in Drumsagard, Glasgow**

Rowlands Pharmacy, located in the heart of Drumsagard, Glasgow, has become a vital resource for the local community. With their commitment to customer service and accessibility, it's easy to see why many have chosen this pharmacy as their go-to option.

### Accessibility for All

One of the standout features of Rowlands Pharmacy is its \*\*wheelchair-accessible entrance\*\*, making it welcoming for individuals with mobility challenges. The pharmacy's commitment to \*\*accessibility\*\* ensures that everyone has the opportunity to receive essential healthcare services without barriers.

Images

Rowlands pharmacy drumsagard glasgow

Tags

Payments, Service options, Wheelchair-accessible entrance, Planning, In-store pick-up, Credit cards, Quick visit, Accessibility