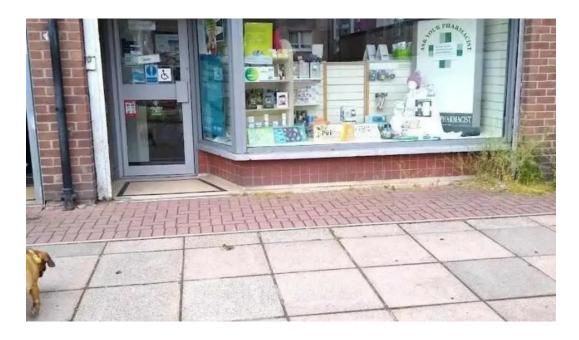

## **Exploring Royston Pharmacy in Glasgow: A Local Gem**

Royston Pharmacy, located in the heart of Glasgow, is a local favorite known for its \*\*exceptional service options\*\* and commitment to customer care. This pharmacy stands out for its \*\*wheelchair-accessible entrance\*\*, ensuring that all community members can easily access the services they need.

## **Accessibility and Convenience**

One of the key features of Royston Pharmacy is its emphasis on \*\*accessibility\*\*. The \*\*in-store pick-up\*\* option allows customers to quickly

retrieve their prescriptions without hassle. Additionally, the pharmacy supports \*\*NFC mobile payments\*\*, along with the acceptance of \*\*credit cards\*\* and \*\*debit cards\*\*, making transactions efficient and straightforward.