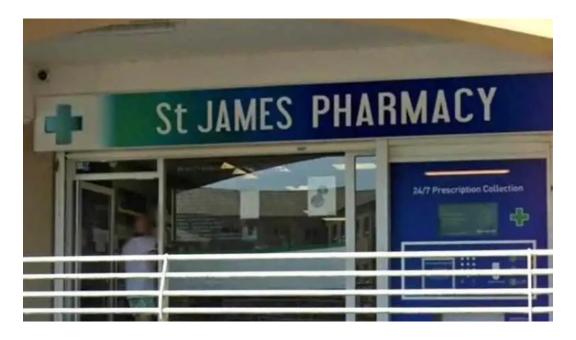

### **Efficient Service Options**

The pharmacy's \*\*in-store pick-up\*\* service has recently received praise from customers who appreciate the convenience it brings. With the introduction of an automatic prescription collection machine, patrons can retrieve their medications at any time, 24/7. Many customers have shared their positive experiences, noting that this system frees up staff to assist other customers, thus improving overall service efficiency. One satisfied customer stated, "It's a great idea, saves you a lot of time!" However, some feedback indicates challenges with the machine. Instances of jams and lack of direct contact for assistance have been reported, highlighting the need for ongoing improvements. Despite this, the pharmacy continues to strive for excellence, with many customers expressing gratitude for the efforts of the helpful staff.