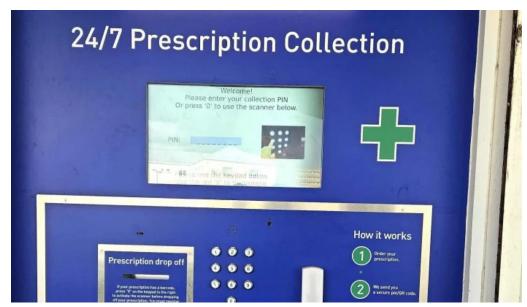

### **Efficient Service Options**

The pharmacy's \*\*in-store pick-up\*\* service has recently received praise from customers who appreciate the convenience it brings. With the introduction of an automatic prescription collection machine, patrons can retrieve their medications at any time, 24/7. Many customers have shared their positive experiences, noting that this system frees up staff to assist other customers, thus improving overall service efficiency. One satisfied customer stated, "It's a great idea, saves you a lot of time!" However, some feedback indicates challenges with the machine. Instances of jams and lack of direct contact for assistance have been reported, highlighting the need for ongoing improvements. Despite this, the pharmacy continues to strive for excellence, with many customers expressing gratitude for the efforts of the helpful staff.