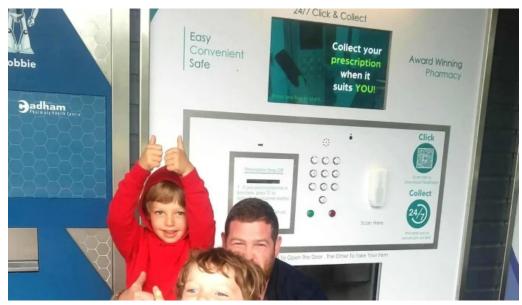

## **Convenience at Your Fingertips**

The pharmacy features an innovative \*\*robot dispensing service\*\* that allows for \*\*in-store pick-up\*\* of prescriptions, providing a hassle-free experience for clients with busy schedules. The 24-hour collection system enables patients to retrieve their medications at their convenience, underscoring the establishment's commitment to \*\*accessibility\*\*.