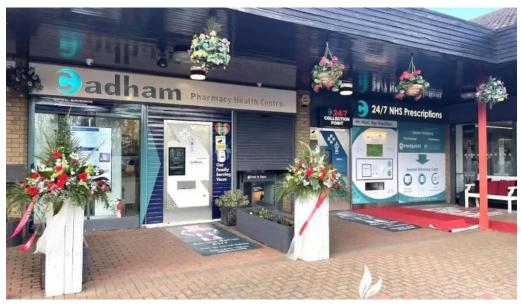

## **Convenience at Your Fingertips**

The pharmacy features an innovative \*\*robot dispensing service\*\* that allows for \*\*in-store pick-up\*\* of prescriptions, providing a hassle-free experience for clients with busy schedules. The 24-hour collection system enables patients to retrieve their medications at their convenience, underscoring the establishment's commitment to \*\*accessibility\*\*.

# Welcoming Environment and Accessibility

A noteworthy feature of Cadham Pharmacy is its \*\*wheelchair-accessible entrance\*\* and \*\*car park\*\*, ensuring that everyone can easily access its services. Customers have shared how the welcoming atmosphere creates a positive environment for those seeking assistance. "The staff were always welcoming, friendly, and knowledgeable," expressed one satisfied visitor.