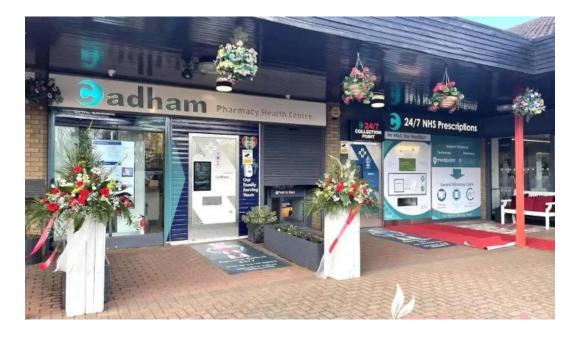

## **Convenience at Your Fingertips**

The pharmacy features an innovative \*\*robot dispensing service\*\* that allows for \*\*in-store pick-up\*\* of prescriptions, providing a hassle-free experience for clients with busy schedules. The 24-hour collection system enables patients to retrieve their medications at their convenience, underscoring the establishment's commitment to \*\*accessibility\*\*.

# Welcoming Environment and Accessibility

A noteworthy feature of Cadham Pharmacy is its \*\*wheelchair-accessible entrance\*\* and \*\*car park\*\*, ensuring that everyone can easily access its services. Customers have shared how the welcoming atmosphere creates a positive environment for those seeking assistance. "The staff were always welcoming, friendly, and knowledgeable," expressed one satisfied visitor.