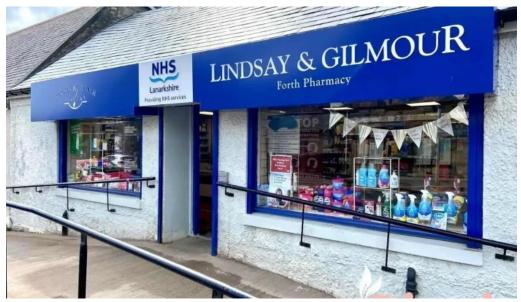

# Lindsay & Gilmour Pharmacy Forth - Lanark

#### Exploring Lindsay & Gilmour Pharmacy Forth: A Local Gem in Lanark

Lindsay & Gilmour Pharmacy Forth in Lanark is a notable pharmacy that offers a range of services to the community. Despite some mixed reviews from customers, this local establishment is valued for its \*\*friendly service\*\* and commitment to helping patients with their medication needs.