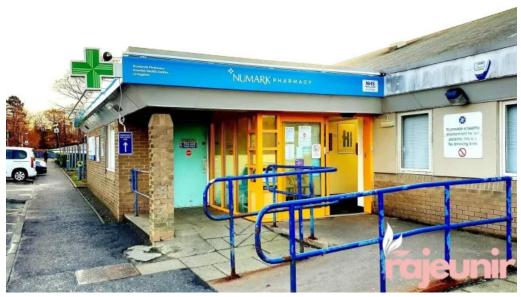

#### **Exploring Accessibility at Numark Pharmacy in Livingston**

Numark Pharmacy, located in Livingston, is a vital resource for the community, offering essential healthcare products and services. For individuals considering visiting this pharmacy, understanding its accessibility features can make a significant difference.

#### Wheelchair-Accessible Entrance

One of the standout features of Numark Pharmacy is its \*\*wheelchair-accessible entrance\*\*. This ensures that all customers, regardless of mobility challenges, can enter the pharmacy comfortably and without barriers. Accessibility is a top priority for modern pharmacies, and Numark demonstrates this commitment effectively.

### **Convenient Wheelchair-Accessible Car Park**

In addition to the \*\*wheelchair-accessible entrance\*\*, Numark Pharmacy also provides a \*\*wheelchair-accessible car park\*\*. This feature is crucial for customers who rely on mobility aids, allowing for easier access to the pharmacy. Having dedicated parking spaces close to the entrance ensures a smoother experience for those who may encounter difficulties in walking long distances.

#### **Payment Options for Everyone**

Numark Pharmacy recognizes the importance of making transactions as convenient as possible. Customers can utilize various \*\*payment options\*\*, including credit cards. This flexibility allows patrons to choose their preferred method of payment, making it easier for everyone to manage their prescriptions and healthcare needs.