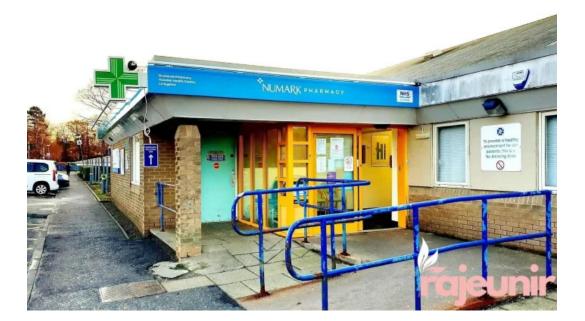

#### **Exploring Accessibility at Numark Pharmacy in Livingston**

Numark Pharmacy, located in Livingston, is a vital resource for the community, offering essential healthcare products and services. For individuals considering visiting this pharmacy, understanding its accessibility features can make a significant difference.

#### Wheelchair-Accessible Entrance

One of the standout features of Numark Pharmacy is its \*\*wheelchair-accessible entrance\*\*. This ensures that all customers, regardless of mobility challenges, can enter the pharmacy comfortably and without barriers. Accessibility is a top priority for modern pharmacies, and Numark demonstrates this commitment effectively.

### **Convenient Wheelchair-Accessible Car Park**

In addition to the \*\*wheelchair-accessible entrance\*\*, Numark Pharmacy also provides a \*\*wheelchair-accessible car park\*\*. This feature is crucial for customers who rely on mobility aids, allowing for easier access to the pharmacy. Having dedicated parking spaces close to the entrance ensures a smoother experience for those who may encounter difficulties in walking long distances.

#### **Payment Options for Everyone**

Numark Pharmacy recognizes the importance of making transactions as convenient as possible. Customers can utilize various \*\*payment options\*\*, including credit cards. This flexibility allows patrons to choose their preferred method of payment, making it easier for everyone to manage their prescriptions and healthcare needs.