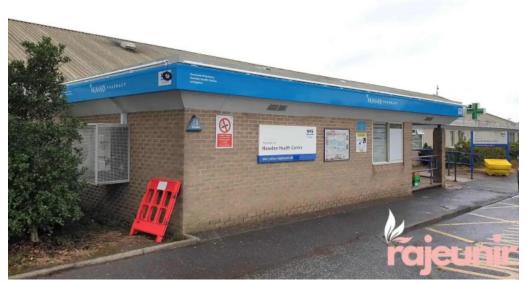

# Rowlands Pharmacy Howden Health Centre - Livingston

#### **Rowlands Pharmacy at Howden Health Centre: Services and Accessibility**

Rowlands Pharmacy, located within the Howden Health Centre in Livingston, has undergone significant changes recently, providing a new and improved experience for its customers.

# **Accessibility Features**

For those with mobility challenges, Rowlands Pharmacy offers a \*\*wheelchair-accessible entrance\*\* and a \*\*wheelchair-accessible car park\*\*. This commitment to \*\*accessibility\*\* ensures that all patients can easily access their services.