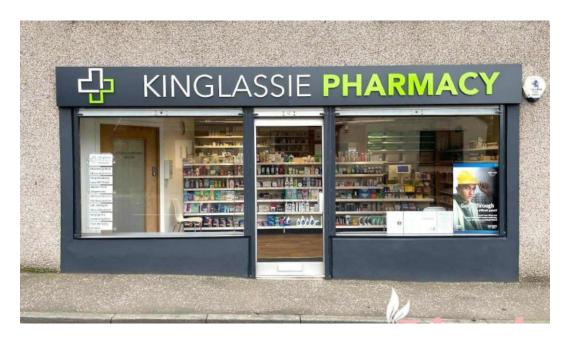

# Welcome to Kinglassie Pharmacy: Your Local Lifeline

Kinglassie Pharmacy, located in Lochgelly, is more than just a place to fill prescriptions. This community-centric establishment offers a range of services that cater to the diverse needs of its patrons, ensuring that everyone receives the care and attention they deserve.

# **Images**

Kinglassie pharmacy street view 360deg

Kinglassie pharmacy map

Kinglassie pharmacy lochgelly

Kinglassie pharmacy all