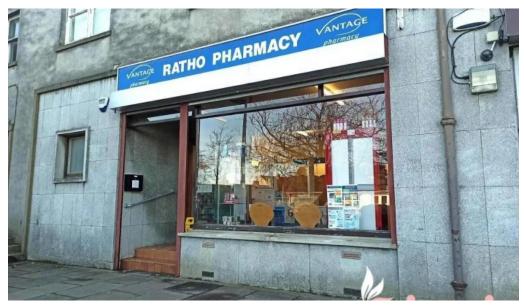

# Ratho Pharmacy - Newbridge

#### **Discover Ratho Pharmacy in Newbridge**

Ratho Pharmacy is a small yet \*\*excellent\*\* local pharmacy that serves the community of Ratho and the surrounding areas. With its commitment to customer service and convenience, it has become a valuable asset for residents seeking both over-the-counter products and professional assistance.

Ratho pharmacy street view 360deg

Ratho pharmacy newbridge

Ratho pharmacy map

Ratho pharmacy all