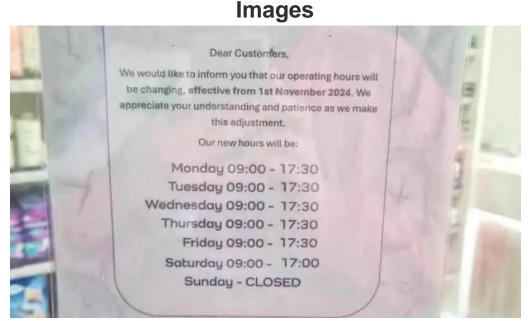

## We look forward to seeing you at:

Day Hours Monday 9?AM-5:30?PM Tuesday 9?AM-5:30?PM Wednesday 9?AM-5:30?PM Thursday 9?AM-5:30?PM Eriday 9?AM-5:30?PM Saturday 9?AM-5?PM Sunday Closed