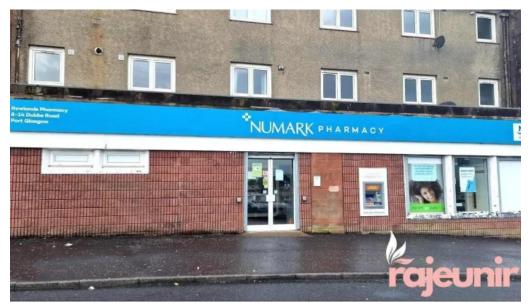

#### **Rowlands Pharmacy Port Glasgow - Port Glasgow**

Pharmacy In Port Glasgow

| Published on: 04/05/25 | Hits: 242    |
|------------------------|--------------|
| Comments: 0            | See comments |
| Votes: 22              | Score: 3.7   |

# Rowlands Pharmacy Port Glasgow - Port Glasgow

#### The premises are located at

8-14 Dubbs Rd, PA14 5UA Port Glasgow, - United Kingdom (GB)

The contact line of the respective **Pharmacy** is  $\pm 441475704355$ And if you want to send a WhatsApp, you can do so at $\pm 441475704355$ 