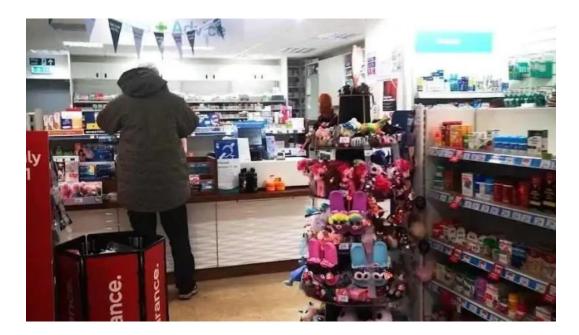

### **In-Store Shopping Experience**

When you visit Well Pharmacy, you're greeted by \*\*friendly and professional staff\*\* ready to assist you with any needs. The in-store shopping experience is

designed to be seamless, ensuring that customers can find what they need without hassle. Many local residents have shared their experiences, highlighting how the staff took the time to explain treatments, such as vaccines for children, in a way that made both parents and kids feel comfortable.

## **Images**

Well pharmacy tranent

Well pharmacy street view 360deg

Well pharmacy map

Well pharmacy by owner

Well pharmacy all