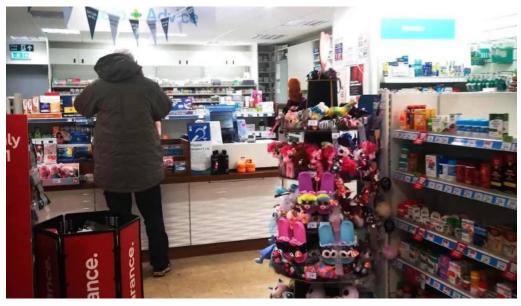

### **In-Store Shopping Experience**

When you visit Well Pharmacy, you're greeted by \*\*friendly and professional staff\*\* ready to assist you with any needs. The in-store shopping experience is

designed to be seamless, ensuring that customers can find what they need without hassle. Many local residents have shared their experiences, highlighting how the staff took the time to explain treatments, such as vaccines for children, in a way that made both parents and kids feel comfortable.

#### **Crowd Management and Service Options**

Even during peak hours, Well Pharmacy manages to maintain a level of service that makes each customer feel valued. Whether you prefer \*\*in-store pick-up\*\* or \*\*delivery\*\* options, the pharmacy caters to your needs. Customers have noted the helpfulness of the delivery drivers, reflecting the pharmacy's dedication to providing comprehensive service.