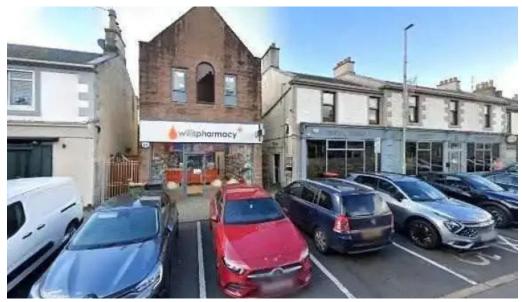

#### **Exploring Accessibility at Well Pharmacy, Troon**

Well Pharmacy in Troon is committed to ensuring that all customers can access their services with ease. The pharmacy provides a range of facilities tailored for those with mobility challenges.

#### Wheelchair-Accessible Entrance

One of the standout features of Well Pharmacy is its wheelchair-accessible

**entrance**. This ensures that individuals using wheelchairs can enter the pharmacy comfortably without encountering any barriers. The design focuses on creating an inviting atmosphere for all customers, regardless of mobility.

### **Convenient Wheelchair-Accessible Car Park**

Parking accessibility is crucial for a smooth pharmacy experience. Well Pharmacy boasts a dedicated **wheelchair-accessible car park**, making it easier for individuals with mobility issues to find convenient parking. This thoughtful addition enhances the overall accessibility of the pharmacy, allowing customers to focus on their health needs without the stress of finding suitable parking.