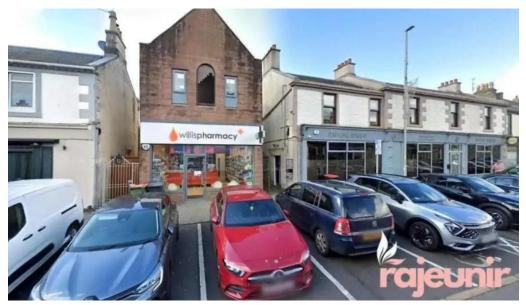

#### **Exploring Accessibility at Well Pharmacy, Troon**

Well Pharmacy in Troon is committed to ensuring that all customers can access their services with ease. The pharmacy provides a range of facilities tailored for those with mobility challenges.

#### Wheelchair-Accessible Entrance

One of the standout features of Well Pharmacy is its wheelchair-accessible

**entrance**. This ensures that individuals using wheelchairs can enter the pharmacy comfortably without encountering any barriers. The design focuses on creating an inviting atmosphere for all customers, regardless of mobility.

### **Convenient Wheelchair-Accessible Car Park**

Parking accessibility is crucial for a smooth pharmacy experience. Well Pharmacy boasts a dedicated **wheelchair-accessible car park**, making it easier for individuals with mobility issues to find convenient parking. This thoughtful addition enhances the overall accessibility of the pharmacy, allowing customers to focus on their health needs without the stress of finding suitable parking.