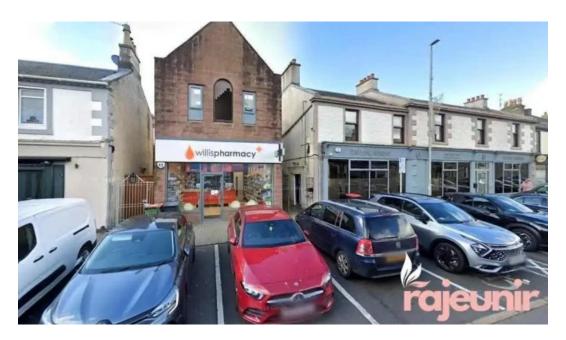

#### **Exploring Accessibility at Well Pharmacy, Troon**

Well Pharmacy in Troon is committed to ensuring that all customers can access their services with ease. The pharmacy provides a range of facilities tailored for those with mobility challenges.

#### Wheelchair-Accessible Entrance

One of the standout features of Well Pharmacy is its wheelchair-accessible

**entrance**. This ensures that individuals using wheelchairs can enter the pharmacy comfortably without encountering any barriers. The design focuses on creating an inviting atmosphere for all customers, regardless of mobility.

### **Convenient Wheelchair-Accessible Car Park**

Parking accessibility is crucial for a smooth pharmacy experience. Well Pharmacy boasts a dedicated **wheelchair-accessible car park**, making it easier for individuals with mobility issues to find convenient parking. This thoughtful addition enhances the overall accessibility of the pharmacy, allowing customers to focus on their health needs without the stress of finding suitable parking.

#### We are at

15 Templehill, KA10 6BQ Troon, - United Kingdom (GB)

The contact line of said **Pharmacy** is <u>+441292317691</u> And if you want to send a WhatsApp, you can do so at<u>+441292317691</u>