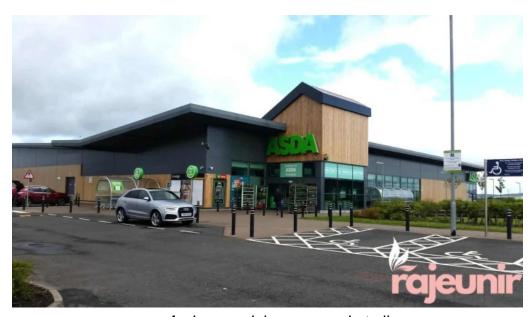

#### **Accessibility Features**

Asda Armadale is designed with accessibility in mind. The supermarket features a \*\*wheelchair-accessible car park\*\* and a \*\*wheelchair-accessible entrance\*\*, ensuring that all customers can conveniently access the store. Despite this, customers have noted issues with the overall organization and stock levels, including limited availability of certain products, which can be frustrating for those planning their visits.

## **Images**

Asda armadale supermarket supermarket

Asda armadale supermarket street view 360deg

Asda armadale supermarket parking

Asda armadale supermarket map

Asda armadale supermarket inside

Asda armadale supermarket by owner