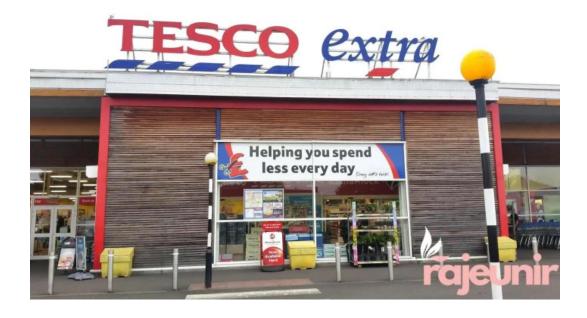

#### **Tesco Extra - Kilmarnock**

Supermarket In Kilmarnock



| Published on: 25/05/25 | Hits: 2290   |
|------------------------|--------------|
| Comments: 0            | See comments |
| Votes: 229             | Score: 4.1   |

https://www.rajeunir.co.uk/supermarket/kilmarnock/tesco-extra-kilmarnock\_333871.php



# Supermarket In Kilmarnock

# Tesco Extra - Kilmarnock

# **Exploring Tesco Extra Kilmarnock: A Comprehensive Overview**

Tesco Extra in Kilmarnock is a prominent retail hub known for its \*\*accessible offerings\*\* and variety of products. Whether you're looking for groceries, clothing, or household items, this supermarket has something for everyone.

## **Accessibility and Convenience**

One of the standout features of Tesco Extra Kilmarnock is its

\*\*wheelchair-accessible entrance\*\* and \*\*wheelchair-accessible car park\*\*. With

\*\*plenty of parking\*\*, including designated spots for disabled individuals and

parent-child spaces, convenience is a top priority. The store layout ensures \*\*easy navigation\*\*, allowing customers to quickly find what they need.

### **Shoppin