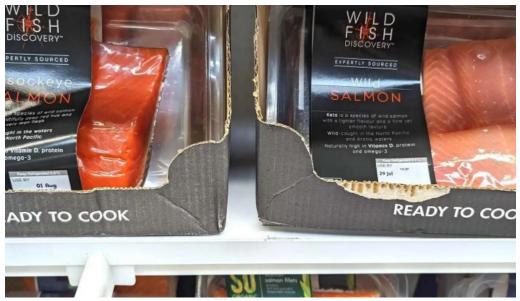

## Food and Great Produce

At Sainsbury's, customers rave about the **great produce** available. The supermarket offers a fantastic selection of fresh fruits, vegetables, and other grocery staples. Plus, the deli counter and bakery provide an array of delicious prepared foods perfect for a quick meal.