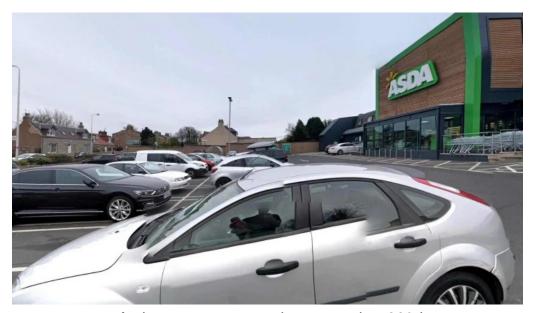

## **Accessibility and Parking**

One of the highlights of Asda Tranent is its \*\*wheelchair-accessible entrance\*\* and designated \*\*wheelchair-accessible car park\*\*. Parking is available at no

extra cost, with a \*\*free parking lot\*\* that accommodates shoppers with ease. However, some customers have noted that \*\*car parking spaces can be quite small\*\*, making maneuvering a challenge, especially during busy hours.