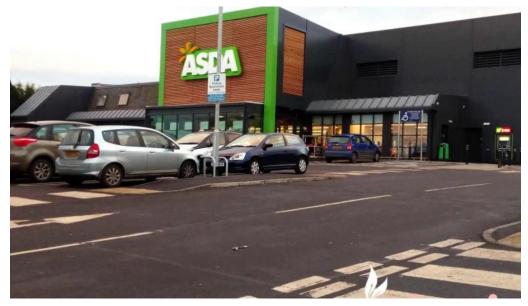

## **Accessibility and Parking**

One of the highlights of Asda Tranent is its \*\*wheelchair-accessible entrance\*\* and designated \*\*wheelchair-accessible car park\*\*. Parking is available at no

extra cost, with a \*\*free parking lot\*\* that accommodates shoppers with ease. However, some customers have noted that \*\*car parking spaces can be quite small\*\*, making maneuvering a challenge, especially during busy hours.