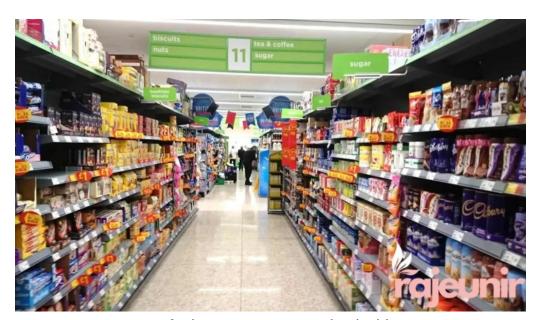

### **Customer Feedback and Challenges**

Visitors often comment on the \*\*cleanliness\*\* of the store and the \*\*friendly staff\*\* who are generally eager to help. However, feedback indicates that the store can feel cramped, particularly during peak hours. The aisles are described as narrow, which makes shopping a bit challenging. Self-service checkouts are available, but complaints about long queues and inadequate staff assistance have been common, leading to frustration among customers. One customer remarked on their disappointment with a specific incident regarding lottery ticket sales, highlighting a lack of clarity around store policies. Such experiences indicate that while the staff strive to maintain good service, training could be enhanced for improved customer interactions.

#### **Products and Fresh Produce**

Despite some concerns regarding stock levels and product availability, many shoppers praise the \*\*fresh produce\*\* on offer. Regular updates to shelves are made, although they may not always keep pace with demand, particularly during busy times. Additionally, the supermarket engages in recycling initiatives, including battery recycling, which many customers appreciate.